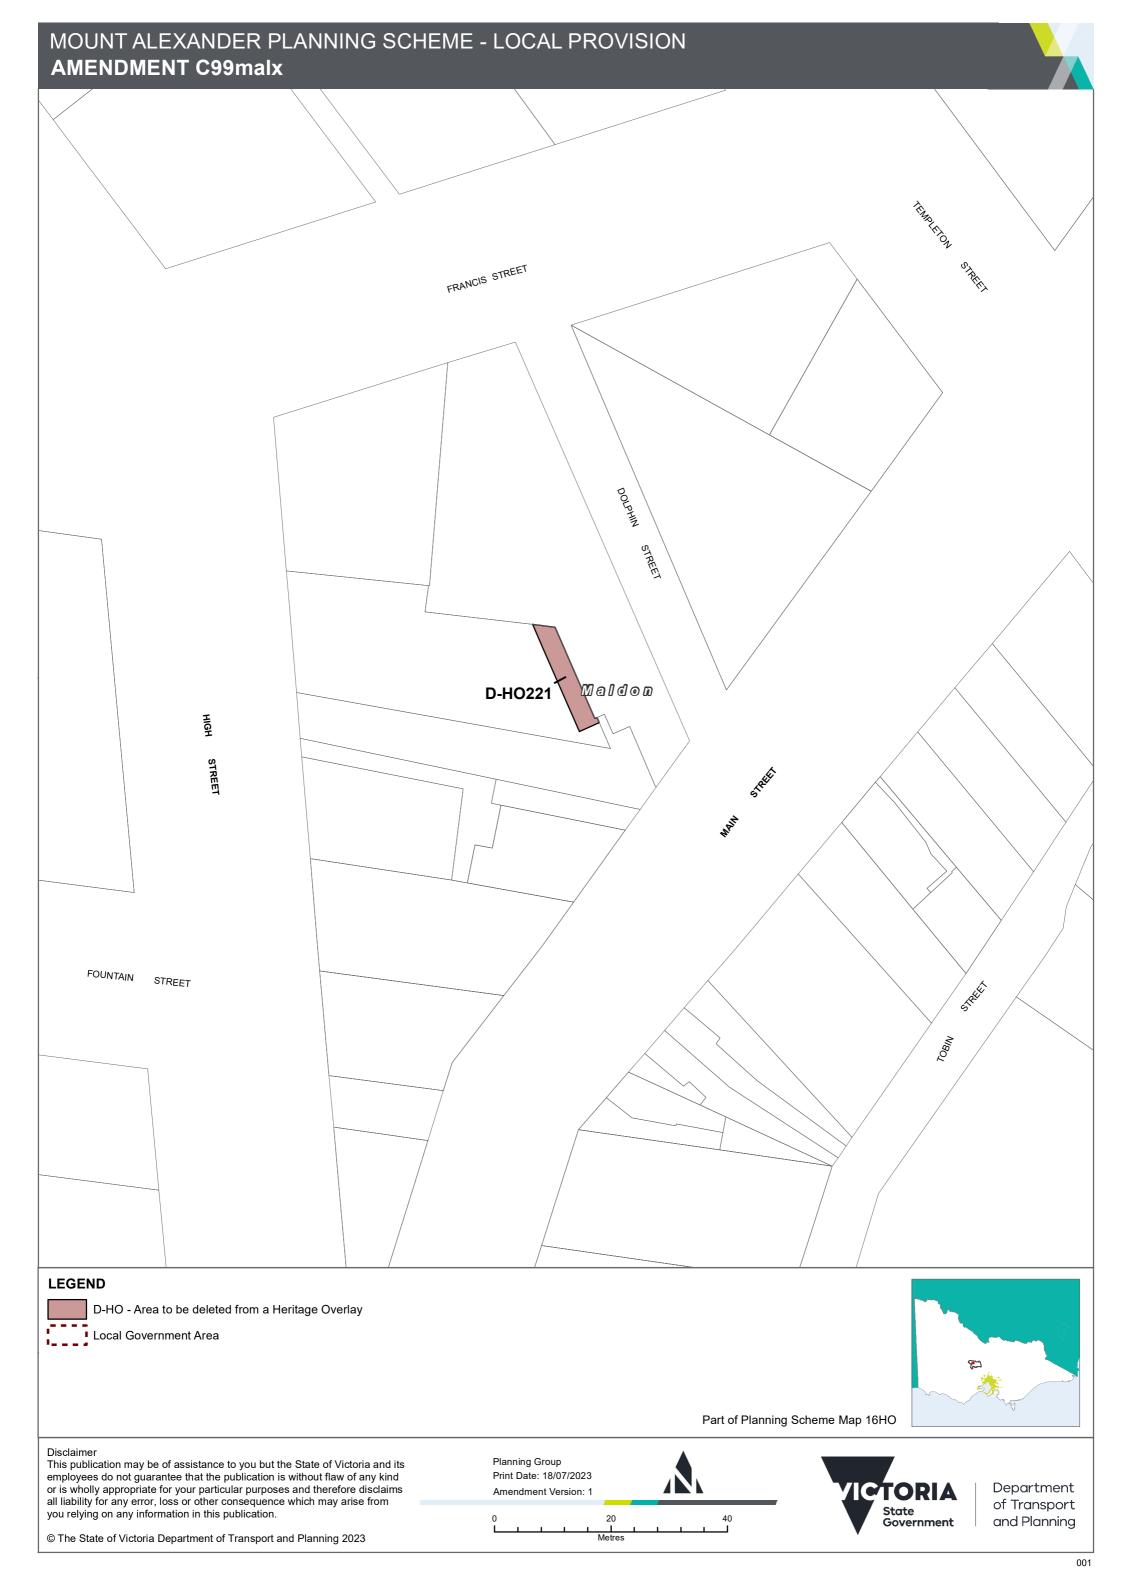

## Mapping reference table

| Location                       | Mapping Reference                                                 | Info relating to error and proposed correction                                                                                                             | Strategic<br>Justification                                                                                                                                                                                                                                                           |
|--------------------------------|-------------------------------------------------------------------|------------------------------------------------------------------------------------------------------------------------------------------------------------|--------------------------------------------------------------------------------------------------------------------------------------------------------------------------------------------------------------------------------------------------------------------------------------|
| 85 High<br>Street,<br>Maldon   | Map No. 16HO  HO158  HO153  HO  HO  HO  HO  HO  HO  HO  HO  HO  H | Property missing HO445 application across entire site.  Apply HO445 across entire property.                                                                | This property is within the 'historic interest zone' surveyed within the Maldon Conservation Study (1977), which now largely forms the boundaries for the 'Historic Central Area' precinct (HO445). Surrounding properties have HO445 applied where an individual HO is not applied. |
| 42 High<br>Street,<br>Maldon   | Map No. 16HO  HO221  HO221  HO228  HO                             | Property missing HO445 across entire site, and HO221 erroneously abuts into site.  Apply HO445 uniformly across whole property and remove HO221 from site. | This property is within the 'historic interest zone' surveyed within the Maldon Conservation Study (1977), which largely forms the boundaries for the Historic Central Area precinct (HO445). Surrounding properties have HO445 applied where an individual HO is not applied.       |
| 2 Francis<br>Street,<br>Maldon | Map No. 16HO  HO319  HO318  HO317  HO230                          | Property missing HO95 application across northern portion of site.  Apply HO95 uniformly across whole property.                                            | Refer Background Report Amendment C97malx – number 17 for further information regarding this property.                                                                                                                                                                               |