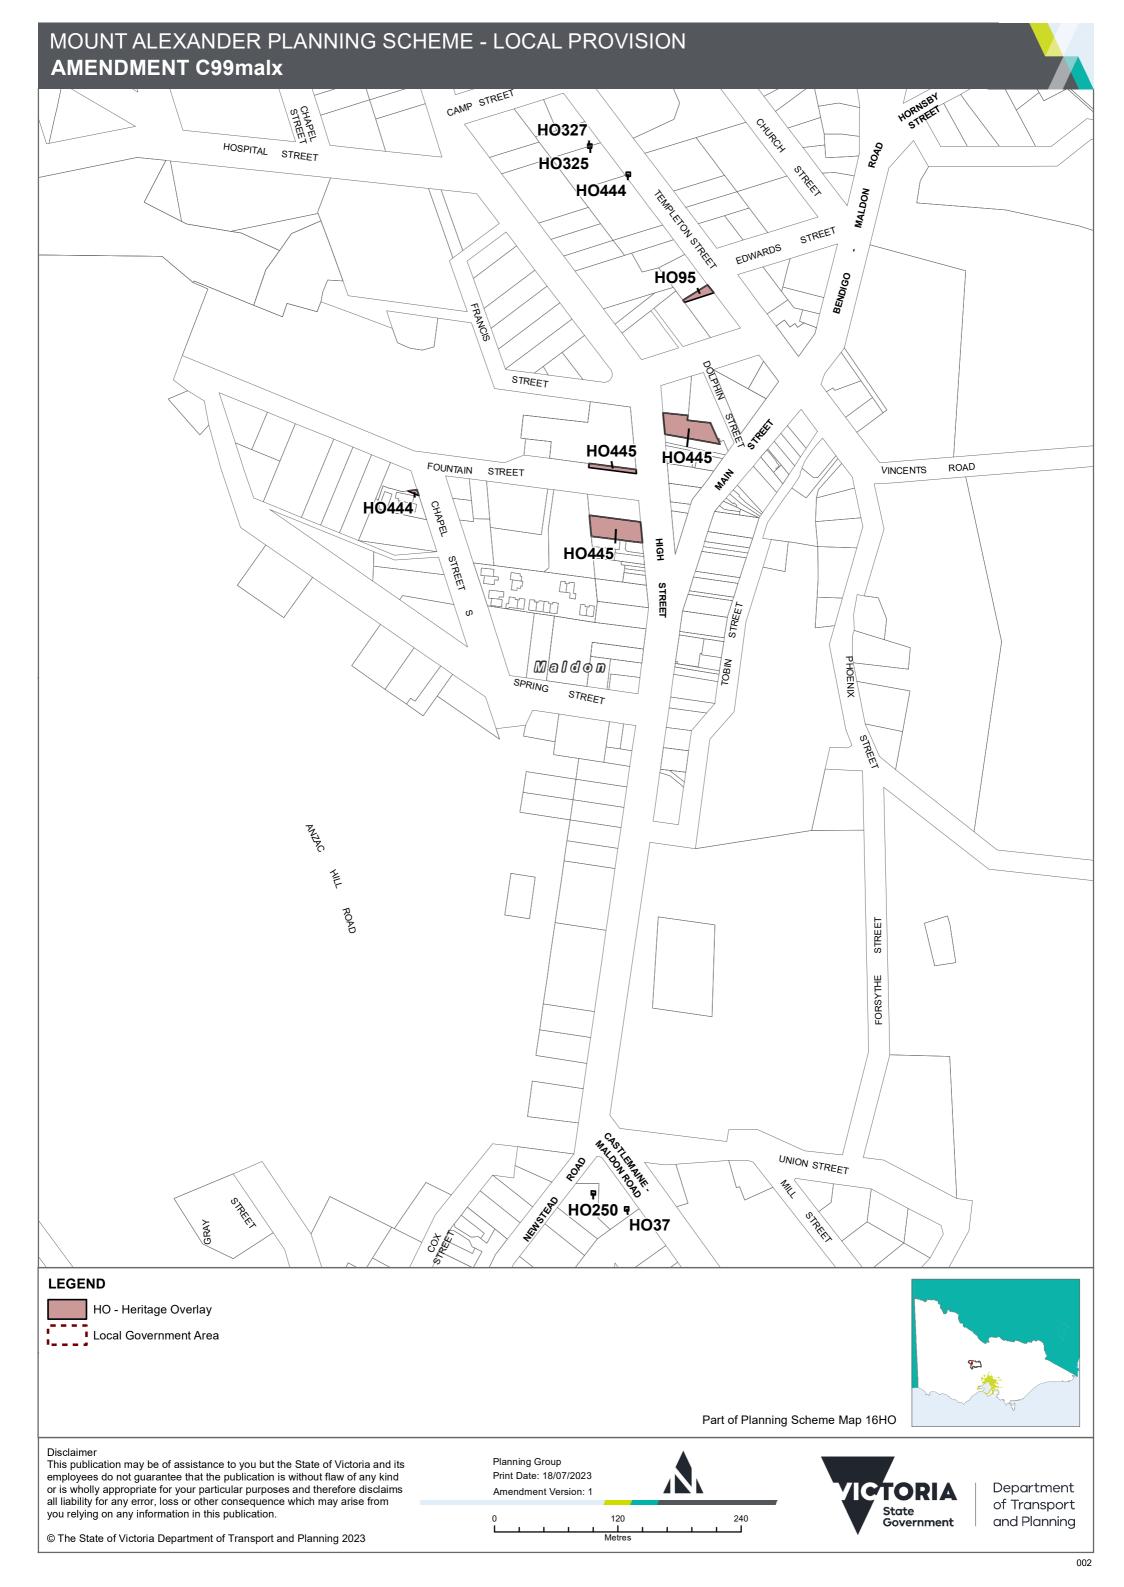

## Mapping reference table

| Location                       | Mapping Reference                                                 | Info relating to error and proposed correction                                                                                                             | Strategic<br>Justification                                                                                                                                                                                                                                                           |
|--------------------------------|-------------------------------------------------------------------|------------------------------------------------------------------------------------------------------------------------------------------------------------|--------------------------------------------------------------------------------------------------------------------------------------------------------------------------------------------------------------------------------------------------------------------------------------|
| 85 High<br>Street,<br>Maldon   | Map No. 16HO  HO158  HO153  HO  HO  HO  HO  HO  HO  HO  HO  HO  H | Property missing HO445 application across entire site.  Apply HO445 across entire property.                                                                | This property is within the 'historic interest zone' surveyed within the Maldon Conservation Study (1977), which now largely forms the boundaries for the 'Historic Central Area' precinct (HO445). Surrounding properties have HO445 applied where an individual HO is not applied. |
| 42 High<br>Street,<br>Maldon   | Map No. 16HO  HO221  HO221  HO228  HO                             | Property missing HO445 across entire site, and HO221 erroneously abuts into site.  Apply HO445 uniformly across whole property and remove HO221 from site. | This property is within the 'historic interest zone' surveyed within the Maldon Conservation Study (1977), which largely forms the boundaries for the Historic Central Area precinct (HO445). Surrounding properties have HO445 applied where an individual HO is not applied.       |
| 2 Francis<br>Street,<br>Maldon | Map No. 16HO  HO319  HO318  HO317  HO230                          | Property missing HO95 application across northern portion of site.  Apply HO95 uniformly across whole property.                                            | Refer Background Report Amendment C97malx – number 17 for further information regarding this property.                                                                                                                                                                               |

| Location                                               | Mapping Reference         | Info relating to<br>error and<br>proposed<br>correction                                                                                      | Strategic<br>Justification                                                                             |
|--------------------------------------------------------|---------------------------|----------------------------------------------------------------------------------------------------------------------------------------------|--------------------------------------------------------------------------------------------------------|
| 1 Newstead<br>Road,<br>Maldon                          | Map No. 16HO              | Property missing HO250 application in blank square along north-east of site.  Apply HO250 uniformly across whole of property.                | Refer Background Report Amendment C97malx – number 74 for further information regarding this property. |
| 2<br>Castlemaine<br>Road,<br>Maldon                    | Map No. 16HO  HO37  HO380 | Property missing HO37 application in blank square along south-east of site.  Apply HO37 uniformly across whole of property.                  | Refer Background Report Amendment C97malx – number 58 for further information regarding this property. |
| (Land<br>outside) 19<br>Templeton<br>Street,<br>Maldon | Map No. 16HO              | Land in front of property missing HO444 application in blank square.  Apply HO444 across blank square on land in front of property.          | HO444 'Maldon<br>Historic Residential<br>Area' is the<br>accurate precinct<br>Heritage Overlay         |
| 19<br>Templeton<br>Street,<br>Maldon                   | Map No. 16HO              | Property missing HO325 application in northern half of blank square along boundary of site.  Apply HO325 uniformly across whole of property. | HO325 is the accurate Heritage Overlay for this property.                                              |

| Location                               | Mapping Reference                                                                                                                                                                                                                                                                                                                                                                                                                                                                                                                                                                                                                                                                                                                                                                                                                                                                                                                                                                                                                                                                                                                                                                                                                                                                                                                                                                                                                                                                                                                                                                                                                                                                                                                                                                                                                                                                                                                                                                                                                                                                                                             | Info relating to error and proposed correction                                                          | Strategic<br>Justification                                                                                     |
|----------------------------------------|-------------------------------------------------------------------------------------------------------------------------------------------------------------------------------------------------------------------------------------------------------------------------------------------------------------------------------------------------------------------------------------------------------------------------------------------------------------------------------------------------------------------------------------------------------------------------------------------------------------------------------------------------------------------------------------------------------------------------------------------------------------------------------------------------------------------------------------------------------------------------------------------------------------------------------------------------------------------------------------------------------------------------------------------------------------------------------------------------------------------------------------------------------------------------------------------------------------------------------------------------------------------------------------------------------------------------------------------------------------------------------------------------------------------------------------------------------------------------------------------------------------------------------------------------------------------------------------------------------------------------------------------------------------------------------------------------------------------------------------------------------------------------------------------------------------------------------------------------------------------------------------------------------------------------------------------------------------------------------------------------------------------------------------------------------------------------------------------------------------------------------|---------------------------------------------------------------------------------------------------------|----------------------------------------------------------------------------------------------------------------|
| 21<br>Templeton<br>Street,<br>Maldon   | Map No. 16HO                                                                                                                                                                                                                                                                                                                                                                                                                                                                                                                                                                                                                                                                                                                                                                                                                                                                                                                                                                                                                                                                                                                                                                                                                                                                                                                                                                                                                                                                                                                                                                                                                                                                                                                                                                                                                                                                                                                                                                                                                                                                                                                  | Property missing<br>HO327 application<br>in southern half of<br>blank square along<br>boundary of site. | HO327 is the accurate Heritage Overlay for this property.                                                      |
|                                        | HO138                                                                                                                                                                                                                                                                                                                                                                                                                                                                                                                                                                                                                                                                                                                                                                                                                                                                                                                                                                                                                                                                                                                                                                                                                                                                                                                                                                                                                                                                                                                                                                                                                                                                                                                                                                                                                                                                                                                                                                                                                                                                                                                         | Apply HO327<br>uniformly across<br>whole of property.                                                   |                                                                                                                |
| 9 Chapel<br>Street<br>South,<br>Maldon | Map No. 16HO                                                                                                                                                                                                                                                                                                                                                                                                                                                                                                                                                                                                                                                                                                                                                                                                                                                                                                                                                                                                                                                                                                                                                                                                                                                                                                                                                                                                                                                                                                                                                                                                                                                                                                                                                                                                                                                                                                                                                                                                                                                                                                                  | Property missing<br>HO444 application<br>in north-east corner<br>of site.                               | HO444 'Maldon<br>Historic Residential<br>Area' is the<br>accurate precinct<br>Heritage Overlay.                |
|                                        | NOME OF THE PARTY | Apply HO444 uniformly across whole of property.                                                         | Refer Background Report Amendment C97malx – number 28 for further information.                                 |
| Fountain<br>Street Area,<br>Maldon     | Map No. 16HO  H0353  H0445                                                                                                                                                                                                                                                                                                                                                                                                                                                                                                                                                                                                                                                                                                                                                                                                                                                                                                                                                                                                                                                                                                                                                                                                                                                                                                                                                                                                                                                                                                                                                                                                                                                                                                                                                                                                                                                                                                                                                                                                                                                                                                    | Land within road<br>reserve missing<br>HO445 application<br>along street.                               | HO445 is applied to<br>the surrounding<br>street areas and is<br>therefore the<br>correct HO for this<br>land. |
|                                        |                                                                                                                                                                                                                                                                                                                                                                                                                                                                                                                                                                                                                                                                                                                                                                                                                                                                                                                                                                                                                                                                                                                                                                                                                                                                                                                                                                                                                                                                                                                                                                                                                                                                                                                                                                                                                                                                                                                                                                                                                                                                                                                               | Apply HO445 to blank area not covered by any HO.                                                        |                                                                                                                |