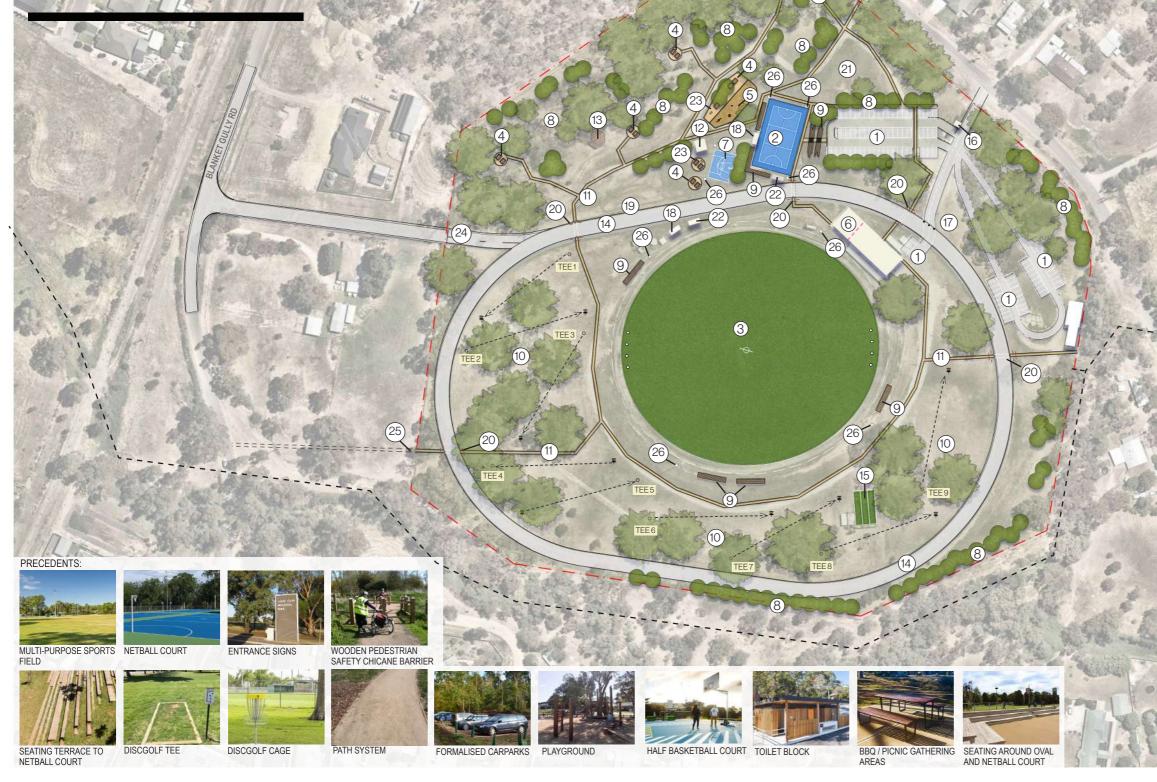

## **MASTERPLAN CONCEPT**

GROUPUSA FOR MOUNT ALEXANDER SHIRE COUNCIL

B0 100 DRAWING NUI CONCEPT 1

1:1000 METRES

NUMBER

REVISION

DATE 19/04/2022

|        |      |                                                              | 1.52                                                                                                                                                                                                                                                                                                                                                                                                                                                                                                                                                                                                                                                                                                                                                                                                                                                                                                                                                                                                                                                                                                                                                                                                                                                                                                                                                                                                                                                                                                                                                                                                                                                                                                                                                                                                                                                                                                                                                                                                                                                                                                                           |
|--------|------|--------------------------------------------------------------|--------------------------------------------------------------------------------------------------------------------------------------------------------------------------------------------------------------------------------------------------------------------------------------------------------------------------------------------------------------------------------------------------------------------------------------------------------------------------------------------------------------------------------------------------------------------------------------------------------------------------------------------------------------------------------------------------------------------------------------------------------------------------------------------------------------------------------------------------------------------------------------------------------------------------------------------------------------------------------------------------------------------------------------------------------------------------------------------------------------------------------------------------------------------------------------------------------------------------------------------------------------------------------------------------------------------------------------------------------------------------------------------------------------------------------------------------------------------------------------------------------------------------------------------------------------------------------------------------------------------------------------------------------------------------------------------------------------------------------------------------------------------------------------------------------------------------------------------------------------------------------------------------------------------------------------------------------------------------------------------------------------------------------------------------------------------------------------------------------------------------------|
| 10     | KEY  | Formalised car parking (102 + 4 DDA)                         |                                                                                                                                                                                                                                                                                                                                                                                                                                                                                                                                                                                                                                                                                                                                                                                                                                                                                                                                                                                                                                                                                                                                                                                                                                                                                                                                                                                                                                                                                                                                                                                                                                                                                                                                                                                                                                                                                                                                                                                                                                                                                                                                |
|        | 2    | Compliant Netball court and coach box                        |                                                                                                                                                                                                                                                                                                                                                                                                                                                                                                                                                                                                                                                                                                                                                                                                                                                                                                                                                                                                                                                                                                                                                                                                                                                                                                                                                                                                                                                                                                                                                                                                                                                                                                                                                                                                                                                                                                                                                                                                                                                                                                                                |
|        | 3    | Retain and upgrade existing oval as needed                   | 10                                                                                                                                                                                                                                                                                                                                                                                                                                                                                                                                                                                                                                                                                                                                                                                                                                                                                                                                                                                                                                                                                                                                                                                                                                                                                                                                                                                                                                                                                                                                                                                                                                                                                                                                                                                                                                                                                                                                                                                                                                                                                                                             |
| 1      | (4)  | Seating and Picnic Areas                                     |                                                                                                                                                                                                                                                                                                                                                                                                                                                                                                                                                                                                                                                                                                                                                                                                                                                                                                                                                                                                                                                                                                                                                                                                                                                                                                                                                                                                                                                                                                                                                                                                                                                                                                                                                                                                                                                                                                                                                                                                                                                                                                                                |
|        | 5    | Upgraded Playground                                          | STE.                                                                                                                                                                                                                                                                                                                                                                                                                                                                                                                                                                                                                                                                                                                                                                                                                                                                                                                                                                                                                                                                                                                                                                                                                                                                                                                                                                                                                                                                                                                                                                                                                                                                                                                                                                                                                                                                                                                                                                                                                                                                                                                           |
| 91     | 6    | Pavilion upgrade and extension                               |                                                                                                                                                                                                                                                                                                                                                                                                                                                                                                                                                                                                                                                                                                                                                                                                                                                                                                                                                                                                                                                                                                                                                                                                                                                                                                                                                                                                                                                                                                                                                                                                                                                                                                                                                                                                                                                                                                                                                                                                                                                                                                                                |
| 5/3    | 7    | New half Basketball Court                                    | 1                                                                                                                                                                                                                                                                                                                                                                                                                                                                                                                                                                                                                                                                                                                                                                                                                                                                                                                                                                                                                                                                                                                                                                                                                                                                                                                                                                                                                                                                                                                                                                                                                                                                                                                                                                                                                                                                                                                                                                                                                                                                                                                              |
| 13 13  | 8    | New trees and Indigenous planting                            |                                                                                                                                                                                                                                                                                                                                                                                                                                                                                                                                                                                                                                                                                                                                                                                                                                                                                                                                                                                                                                                                                                                                                                                                                                                                                                                                                                                                                                                                                                                                                                                                                                                                                                                                                                                                                                                                                                                                                                                                                                                                                                                                |
| 1 22   | 9    | Seating along oval and courts                                | A                                                                                                                                                                                                                                                                                                                                                                                                                                                                                                                                                                                                                                                                                                                                                                                                                                                                                                                                                                                                                                                                                                                                                                                                                                                                                                                                                                                                                                                                                                                                                                                                                                                                                                                                                                                                                                                                                                                                                                                                                                                                                                                              |
| 10-    | (10) | Discgolf areas (1-9 Throws)                                  | 15                                                                                                                                                                                                                                                                                                                                                                                                                                                                                                                                                                                                                                                                                                                                                                                                                                                                                                                                                                                                                                                                                                                                                                                                                                                                                                                                                                                                                                                                                                                                                                                                                                                                                                                                                                                                                                                                                                                                                                                                                                                                                                                             |
| AL.    | (11) | Interconnected pedestrian system                             | No.                                                                                                                                                                                                                                                                                                                                                                                                                                                                                                                                                                                                                                                                                                                                                                                                                                                                                                                                                                                                                                                                                                                                                                                                                                                                                                                                                                                                                                                                                                                                                                                                                                                                                                                                                                                                                                                                                                                                                                                                                                                                                                                            |
| A.C.   | (LE) | Proposed toilet block                                        | 1997 - 1997 - 1997 - 1997 - 1997 - 1997 - 1997 - 1997 - 1997 - 1997 - 1997 - 1997 - 1997 - 1997 - 1997 - 1997 - 1997 - 1997 - 1997 - 1997 - 1997 - 1997 - 1997 - 1997 - 1997 - 1997 - 1997 - 1997 - 1997 - 1997 - 1997 - 1997 - 1997 - 1997 - 1997 - 1997 - 1997 - 1997 - 1997 - 1997 - 1997 - 1997 - 1997 - 1997 - 1997 - 1997 - 1997 - 1997 - 1997 - 1997 - 1997 - 1997 - 1997 - 1997 - 1997 - 1997 - 1997 - 1997 - 1997 - 1997 - 1997 - 1997 - 1997 - 1997 - 1997 - 1997 - 1997 - 1997 - 1997 - 1997 - 1997 - 1997 - 1997 - 1997 - 1997 - 1997 - 1997 - 1997 - 1997 - 1997 - 1997 - 1997 - 1997 - 1997 - 1997 - 1997 - 1997 - 1997 - 1997 - 1997 - 1997 - 1997 - 1997 - 1997 - 1997 - 1997 - 1997 - 1997 - 1997 - 1997 - 1997 - 1997 - 1997 - 1997 - 1997 - 1997 - 1997 - 1997 - 1997 - 1997 - 1997 - 1997 - 1997 - 1997 - 1997 - 1997 - 1997 - 1997 - 1997 - 1997 - 1997 - 1997 - 1997 - 1997 - 1997 - 1997 - 1997 - 1997 - 1997 - 1997 - 1997 - 1997 - 1997 - 1997 - 1997 - 1997 - 1997 - 1997 - 1997 - 1997 - 1997 - 1997 - 1997 - 1997 - 1997 - 1997 - 1997 - 1997 - 1997 - 1997 - 1997 - 1997 - 1997 - 1997 - 1997 - 1997 - 1997 - 1997 - 1997 - 1997 - 1997 - 1997 - 1997 - 1997 - 1997 - 1997 - 1997 - 1997 - 1997 - 1997 - 1997 - 1997 - 1997 - 1997 - 1997 - 1997 - 1997 - 1997 - 1997 - 1997 - 1997 - 1997 - 1997 - 1997 - 1997 - 1997 - 1997 - 1997 - 1997 - 1997 - 1997 - 1997 - 1997 - 1997 - 1997 - 1997 - 1997 - 1997 - 1997 - 1997 - 1997 - 1997 - 1997 - 1997 - 1997 - 1997 - 1997 - 1997 - 1997 - 1997 - 1997 - 1997 - 1997 - 1997 - 1997 - 1997 - 1997 - 1997 - 1997 - 1997 - 1997 - 1997 - 1997 - 1997 - 1997 - 1997 - 1997 - 1997 - 1997 - 1997 - 1997 - 1997 - 1997 - 1997 - 1997 - 1997 - 1997 - 1997 - 1997 - 1997 - 1997 - 1997 - 1997 - 1997 - 1997 - 1997 - 1997 - 1997 - 1997 - 1997 - 1997 - 1997 - 1997 - 1997 - 1997 - 1997 - 1997 - 1997 - 1997 - 1997 - 1997 - 1997 - 1997 - 1997 - 1997 - 1997 - 1997 - 1997 - 1997 - 1997 - 1997 - 1997 - 1997 - 1997 - 1997 - 1997 - 1997 - 1997 - 1997 - 1997 - 1997 - 1997 - 1997 - 1997 - 1997 - 1997 - 1997 - 1997 - 1997 - 1997 - 1997 - 1997 - 19 |
| -CC    | (13) | Upgraded rotunda                                             | 1                                                                                                                                                                                                                                                                                                                                                                                                                                                                                                                                                                                                                                                                                                                                                                                                                                                                                                                                                                                                                                                                                                                                                                                                                                                                                                                                                                                                                                                                                                                                                                                                                                                                                                                                                                                                                                                                                                                                                                                                                                                                                                                              |
| 1      | (14) | Retain trotting track                                        | 191                                                                                                                                                                                                                                                                                                                                                                                                                                                                                                                                                                                                                                                                                                                                                                                                                                                                                                                                                                                                                                                                                                                                                                                                                                                                                                                                                                                                                                                                                                                                                                                                                                                                                                                                                                                                                                                                                                                                                                                                                                                                                                                            |
| A.S.   | (15) | Upgrade existing cricket nets                                | Sel.                                                                                                                                                                                                                                                                                                                                                                                                                                                                                                                                                                                                                                                                                                                                                                                                                                                                                                                                                                                                                                                                                                                                                                                                                                                                                                                                                                                                                                                                                                                                                                                                                                                                                                                                                                                                                                                                                                                                                                                                                                                                                                                           |
|        | (16) | Internal ticket box                                          |                                                                                                                                                                                                                                                                                                                                                                                                                                                                                                                                                                                                                                                                                                                                                                                                                                                                                                                                                                                                                                                                                                                                                                                                                                                                                                                                                                                                                                                                                                                                                                                                                                                                                                                                                                                                                                                                                                                                                                                                                                                                                                                                |
| 100    | (17) | Primary vehicle access retained                              | 1000                                                                                                                                                                                                                                                                                                                                                                                                                                                                                                                                                                                                                                                                                                                                                                                                                                                                                                                                                                                                                                                                                                                                                                                                                                                                                                                                                                                                                                                                                                                                                                                                                                                                                                                                                                                                                                                                                                                                                                                                                                                                                                                           |
|        | (18) | New scoreboard                                               | 1                                                                                                                                                                                                                                                                                                                                                                                                                                                                                                                                                                                                                                                                                                                                                                                                                                                                                                                                                                                                                                                                                                                                                                                                                                                                                                                                                                                                                                                                                                                                                                                                                                                                                                                                                                                                                                                                                                                                                                                                                                                                                                                              |
|        | (19) | Open area for truck show                                     |                                                                                                                                                                                                                                                                                                                                                                                                                                                                                                                                                                                                                                                                                                                                                                                                                                                                                                                                                                                                                                                                                                                                                                                                                                                                                                                                                                                                                                                                                                                                                                                                                                                                                                                                                                                                                                                                                                                                                                                                                                                                                                                                |
| de la  | 0    | Wooden chicane pedestrian crossing                           | -                                                                                                                                                                                                                                                                                                                                                                                                                                                                                                                                                                                                                                                                                                                                                                                                                                                                                                                                                                                                                                                                                                                                                                                                                                                                                                                                                                                                                                                                                                                                                                                                                                                                                                                                                                                                                                                                                                                                                                                                                                                                                                                              |
| -      |      | and signage                                                  | 4                                                                                                                                                                                                                                                                                                                                                                                                                                                                                                                                                                                                                                                                                                                                                                                                                                                                                                                                                                                                                                                                                                                                                                                                                                                                                                                                                                                                                                                                                                                                                                                                                                                                                                                                                                                                                                                                                                                                                                                                                                                                                                                              |
|        | (21) | Overflow carpark                                             | 1 AR                                                                                                                                                                                                                                                                                                                                                                                                                                                                                                                                                                                                                                                                                                                                                                                                                                                                                                                                                                                                                                                                                                                                                                                                                                                                                                                                                                                                                                                                                                                                                                                                                                                                                                                                                                                                                                                                                                                                                                                                                                                                                                                           |
|        | (22) | New coach box                                                |                                                                                                                                                                                                                                                                                                                                                                                                                                                                                                                                                                                                                                                                                                                                                                                                                                                                                                                                                                                                                                                                                                                                                                                                                                                                                                                                                                                                                                                                                                                                                                                                                                                                                                                                                                                                                                                                                                                                                                                                                                                                                                                                |
| *      | (23) | Picnic area with BBQ amenities                               |                                                                                                                                                                                                                                                                                                                                                                                                                                                                                                                                                                                                                                                                                                                                                                                                                                                                                                                                                                                                                                                                                                                                                                                                                                                                                                                                                                                                                                                                                                                                                                                                                                                                                                                                                                                                                                                                                                                                                                                                                                                                                                                                |
|        | (24) | Formalise secondary vehicle entrance for Event Purposes Only | 11                                                                                                                                                                                                                                                                                                                                                                                                                                                                                                                                                                                                                                                                                                                                                                                                                                                                                                                                                                                                                                                                                                                                                                                                                                                                                                                                                                                                                                                                                                                                                                                                                                                                                                                                                                                                                                                                                                                                                                                                                                                                                                                             |
| - SAL  | (25) | Pedestrian connection to Blanket Gully Road                  | 19.4                                                                                                                                                                                                                                                                                                                                                                                                                                                                                                                                                                                                                                                                                                                                                                                                                                                                                                                                                                                                                                                                                                                                                                                                                                                                                                                                                                                                                                                                                                                                                                                                                                                                                                                                                                                                                                                                                                                                                                                                                                                                                                                           |
| 14     | (26) | Existing sports lighting                                     |                                                                                                                                                                                                                                                                                                                                                                                                                                                                                                                                                                                                                                                                                                                                                                                                                                                                                                                                                                                                                                                                                                                                                                                                                                                                                                                                                                                                                                                                                                                                                                                                                                                                                                                                                                                                                                                                                                                                                                                                                                                                                                                                |
| and a  |      | Playground with soft-fall mulch                              |                                                                                                                                                                                                                                                                                                                                                                                                                                                                                                                                                                                                                                                                                                                                                                                                                                                                                                                                                                                                                                                                                                                                                                                                                                                                                                                                                                                                                                                                                                                                                                                                                                                                                                                                                                                                                                                                                                                                                                                                                                                                                                                                |
|        | X.   |                                                              | 1                                                                                                                                                                                                                                                                                                                                                                                                                                                                                                                                                                                                                                                                                                                                                                                                                                                                                                                                                                                                                                                                                                                                                                                                                                                                                                                                                                                                                                                                                                                                                                                                                                                                                                                                                                                                                                                                                                                                                                                                                                                                                                                              |
| -      | O    | Proposed tree                                                | 100                                                                                                                                                                                                                                                                                                                                                                                                                                                                                                                                                                                                                                                                                                                                                                                                                                                                                                                                                                                                                                                                                                                                                                                                                                                                                                                                                                                                                                                                                                                                                                                                                                                                                                                                                                                                                                                                                                                                                                                                                                                                                                                            |
| 1      | HE?  | Existing Tree                                                |                                                                                                                                                                                                                                                                                                                                                                                                                                                                                                                                                                                                                                                                                                                                                                                                                                                                                                                                                                                                                                                                                                                                                                                                                                                                                                                                                                                                                                                                                                                                                                                                                                                                                                                                                                                                                                                                                                                                                                                                                                                                                                                                |
| -      | 00   | Compacted gravel/granitic sand to                            | 1                                                                                                                                                                                                                                                                                                                                                                                                                                                                                                                                                                                                                                                                                                                                                                                                                                                                                                                                                                                                                                                                                                                                                                                                                                                                                                                                                                                                                                                                                                                                                                                                                                                                                                                                                                                                                                                                                                                                                                                                                                                                                                                              |
|        |      | seating areas<br>Compacted gravel to pedestrian path         |                                                                                                                                                                                                                                                                                                                                                                                                                                                                                                                                                                                                                                                                                                                                                                                                                                                                                                                                                                                                                                                                                                                                                                                                                                                                                                                                                                                                                                                                                                                                                                                                                                                                                                                                                                                                                                                                                                                                                                                                                                                                                                                                |
| sin-   |      |                                                              |                                                                                                                                                                                                                                                                                                                                                                                                                                                                                                                                                                                                                                                                                                                                                                                                                                                                                                                                                                                                                                                                                                                                                                                                                                                                                                                                                                                                                                                                                                                                                                                                                                                                                                                                                                                                                                                                                                                                                                                                                                                                                                                                |
|        | L.   | Crushed rock to car-parks                                    |                                                                                                                                                                                                                                                                                                                                                                                                                                                                                                                                                                                                                                                                                                                                                                                                                                                                                                                                                                                                                                                                                                                                                                                                                                                                                                                                                                                                                                                                                                                                                                                                                                                                                                                                                                                                                                                                                                                                                                                                                                                                                                                                |
|        | 11   | Existing grey compacted gravel to trotting road              |                                                                                                                                                                                                                                                                                                                                                                                                                                                                                                                                                                                                                                                                                                                                                                                                                                                                                                                                                                                                                                                                                                                                                                                                                                                                                                                                                                                                                                                                                                                                                                                                                                                                                                                                                                                                                                                                                                                                                                                                                                                                                                                                |
|        | 6    | Courts                                                       |                                                                                                                                                                                                                                                                                                                                                                                                                                                                                                                                                                                                                                                                                                                                                                                                                                                                                                                                                                                                                                                                                                                                                                                                                                                                                                                                                                                                                                                                                                                                                                                                                                                                                                                                                                                                                                                                                                                                                                                                                                                                                                                                |
| Transa |      | Buildings                                                    | C. C. C.                                                                                                                                                                                                                                                                                                                                                                                                                                                                                                                                                                                                                                                                                                                                                                                                                                                                                                                                                                                                                                                                                                                                                                                                                                                                                                                                                                                                                                                                                                                                                                                                                                                                                                                                                                                                                                                                                                                                                                                                                                                                                                                       |
|        | 0    | Rotunda                                                      | 3                                                                                                                                                                                                                                                                                                                                                                                                                                                                                                                                                                                                                                                                                                                                                                                                                                                                                                                                                                                                                                                                                                                                                                                                                                                                                                                                                                                                                                                                                                                                                                                                                                                                                                                                                                                                                                                                                                                                                                                                                                                                                                                              |
|        | TEES |                                                              | 1                                                                                                                                                                                                                                                                                                                                                                                                                                                                                                                                                                                                                                                                                                                                                                                                                                                                                                                                                                                                                                                                                                                                                                                                                                                                                                                                                                                                                                                                                                                                                                                                                                                                                                                                                                                                                                                                                                                                                                                                                                                                                                                              |
|        |      | → direction                                                  |                                                                                                                                                                                                                                                                                                                                                                                                                                                                                                                                                                                                                                                                                                                                                                                                                                                                                                                                                                                                                                                                                                                                                                                                                                                                                                                                                                                                                                                                                                                                                                                                                                                                                                                                                                                                                                                                                                                                                                                                                                                                                                                                |
| No.    | -    | Timber seating terrace                                       |                                                                                                                                                                                                                                                                                                                                                                                                                                                                                                                                                                                                                                                                                                                                                                                                                                                                                                                                                                                                                                                                                                                                                                                                                                                                                                                                                                                                                                                                                                                                                                                                                                                                                                                                                                                                                                                                                                                                                                                                                                                                                                                                |
|        |      | Timber seating stands                                        | 1                                                                                                                                                                                                                                                                                                                                                                                                                                                                                                                                                                                                                                                                                                                                                                                                                                                                                                                                                                                                                                                                                                                                                                                                                                                                                                                                                                                                                                                                                                                                                                                                                                                                                                                                                                                                                                                                                                                                                                                                                                                                                                                              |
| T      | 5-   | Property Boundary                                            | 100                                                                                                                                                                                                                                                                                                                                                                                                                                                                                                                                                                                                                                                                                                                                                                                                                                                                                                                                                                                                                                                                                                                                                                                                                                                                                                                                                                                                                                                                                                                                                                                                                                                                                                                                                                                                                                                                                                                                                                                                                                                                                                                            |
|        |      | Strategic plan framework path                                | 1                                                                                                                                                                                                                                                                                                                                                                                                                                                                                                                                                                                                                                                                                                                                                                                                                                                                                                                                                                                                                                                                                                                                                                                                                                                                                                                                                                                                                                                                                                                                                                                                                                                                                                                                                                                                                                                                                                                                                                                                                                                                                                                              |
| h      |      | Boomgate                                                     | Contraction of the second                                                                                                                                                                                                                                                                                                                                                                                                                                                                                                                                                                                                                                                                                                                                                                                                                                                                                                                                                                                                                                                                                                                                                                                                                                                                                                                                                                                                                                                                                                                                                                                                                                                                                                                                                                                                                                                                                                                                                                                                                                                                                                      |